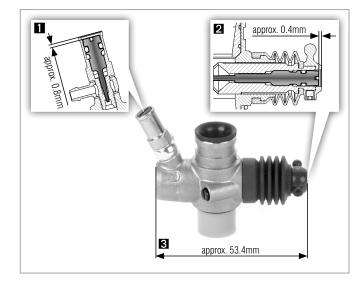

## **Basic Carburetor Setting after break-in procedure**

After you have finished the break-in procedure this is the basic carburetor setting. Any time you get lost return back to this basic setting.

| 1 Main High-speed Needle (Upper) | approx. 0.8mm inside the needle body                         |
|----------------------------------|--------------------------------------------------------------|
| 2 Low-end Needle (Front)         | approx. 0.4mm inside the needle body                         |
| 4 Idle Adjustment Screw          | Size meassured with carburetor boot compressed approx 53.4mm |