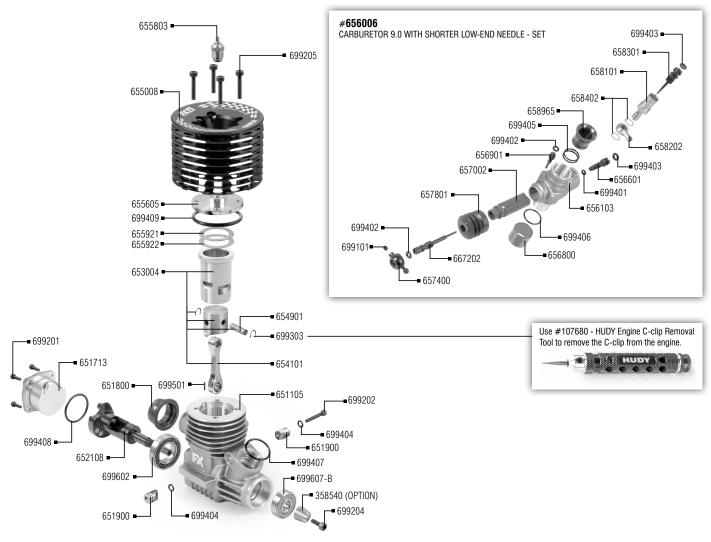

**EXPLODED VIEW** #650105 FX K303



## CARBURETOR SETTINGS

## Factory carburetor setting for break-in procedure

The carburetor comes preset from factory and you have to start the break-in procedure with the following setting:

| ■ Main High-speed Needle (Upper) | Omm inside the needle body                                 |
|----------------------------------|------------------------------------------------------------|
| 2 Low-end Needle (Front)         | Omm inside the needle body                                 |
| 4 Idle Adjustment Screw          | Size meassured with carburetor boot compressed approx 54mm |



## **Basic Carburetor Setting after break-in procedure**

After you have finished the break-in procedure this is the basic carburetor setting. Any time you get lost return back to this basic setting.

| 1 Main