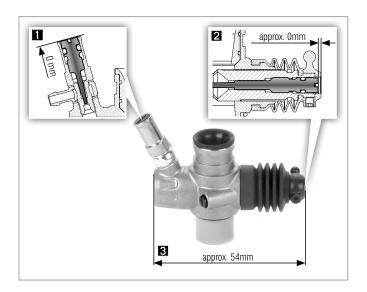

## Factory carburetor setting for break-in procedure

The carburetor comes preset from factory and you have to start the break-in procedure with the following setting:

| ■ Main High-speed Needle (Upper) | Omm inside the needle body                                 |
|----------------------------------|------------------------------------------------------------|
| 2 Low-end Needle (Front)         | Omm inside the needle body                                 |
| 4 Idle Adjustment Screw          | Size meassured with carburetor boot compressed approx 54mm |