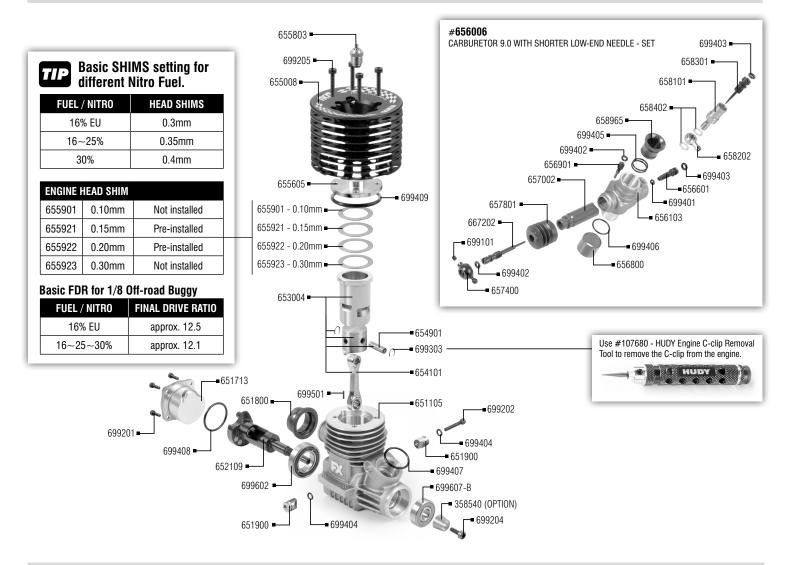

**EXPLODED VIEW** #650106 FX K303L



## **■ CARBURETOR SETTINGS**

## Factory carburetor setting for break-in procedure

The carburetor comes preset from factory and you have to start the break-in procedure with the following setting:

| ■ Main High-speed Needle (Upper) | Omm inside the needle body                                 |
|----------------------------------|------------------------------------------------------------|
| 2 Low-end Needle (Front)         | Omm inside the needle body                                 |
| Mixture Control Needle           | Omm inside the needle body                                 |
| 4 Idle Adjustment Screw          | Size meassured with carburetor boot compressed approx 54mm |



## Basic Carburetor Setting after break-in procedure

After you have finished the break-in procedure this