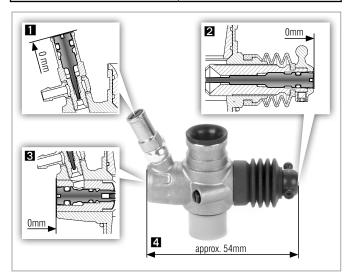

## Factory carburetor setting for break-in procedure

The carburetor comes preset from factory and you have to start the break-in procedure with the following setting:

| ■ Main High-speed Needle (Upper) | Omm inside the needle body                                 |
|----------------------------------|------------------------------------------------------------|
| 2 Low-end Needle (Front)         | Omm inside the needle body                                 |
| Mixture Control Needle           | Omm inside the needle body                                 |
| 4 Idle Adjustment Screw          | Size meassured with carburetor boot compressed approx 54mm |