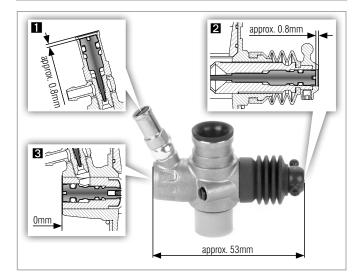

## Basic Carburetor Setting after break-in procedure

After you have finished the break-in procedure this is the basic carburetor setting. Any time you get lost return back to this basic setting.

| 1 Main High-speed Needle (Upper) | approx. 0.8mm inside the needle body                       |
|----------------------------------|------------------------------------------------------------|
| 2 Low-end Needle (Front)         | approx. 0.8mm inside the needle body                       |
| Mixture Control Needle           | Omm inside the needle body                                 |
| 4 Idle Adjustment Screw          | Size meassured with carburetor boot compressed approx 53mm |